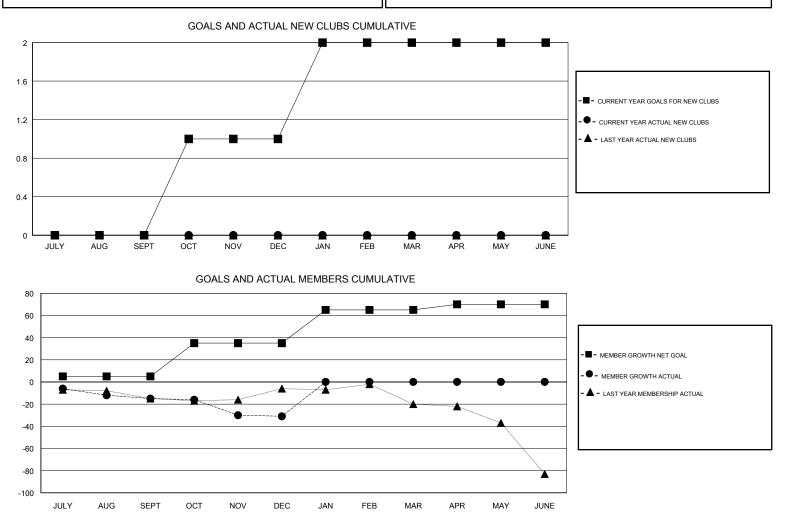

## HOWARD HUDSON LOCATION OREGON GMT CA GMT: Clubs Members RESULTS FOR 2018-2019 RESULTS FOR 2018-2019 NEW CLUBS NEW CLUB GOAL DROPPED CLUBS MEMBER GROWTH NET MEMBER GROWTH DROPPED QUARTER QUARTER GOAL ACTUAL MEMBERS ACTUAL (including transfers) 0 0 2 5 12 24 JULY/AUG/SEPT JULY/AUG/SEPT 1 0 0 30 15 28 OCT/NOV/DEC OCT/NOV/DEC 0 1 0 30 0 0 JAN/FEB/MAR JAN/FEB/MAR 0 0 0 5 0 0 APR/MAY/JUNE APR/MAY/JUNE